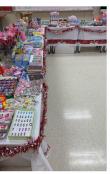

#### **Planning and Preparing**

- Decide on times for the shoppe to be open, usually 25 minutes per classroom.
- Put your sign up sheet in the teachers' lounge allowing them to choose the best times for their classes. A sample is on the next page.
- 3-6 Parent Volunteers are needed at all times to help things run smoothly.
- Make certain your cash register is set to the correct prices. Please don't wait until the first student is lined up to learn how to use it. If you need help, just contact us.
- Fill in your prices on price labels & posters.
- Set up about 6 eight-foot tables.
- Every shoppe is set up differently. Some examples follow, but whatever floor plan works for you is great!
- Remember these prices are for your own kids, so keep them as low as possible.

#### **SETTING UP**

- Place tables with lowest price codes by cashier (to help stop 5-finger discounts).
- Have cash register by the exit, to allow for easy student flow.
- Place tables in a U-shape or an L-shape to make shopping and monitoring easy. Place all items on tables to prevent empty look.
- Display product according to price levels,
   with price labels in corresponding sections,
   separated by the color tape in the supply kit.
- Have a wrap table after the cash register.
   Volunteers can help younger children wrap their gifts, after purchases have been made.
- You'll need: stapler, markers, pens, tape, cash box or register, & start-up change (suggested is \$20 in quarters, \$5 in dimes, \$2 in nickels, \$23 in 1's, & the rest in 5's & 10's).
- Have volunteers arrive 15 minutes before starting the sale.