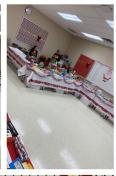

#### **Planning and Preparing**

- Decide on times for the shoppe to be open, usually 25 minutes per classroom.
- Put your sign up sheet in the teachers' lounge allowing them to choose the best times for their classes. A sample is on the next page.
- 3-6 Parent Volunteers are needed at all times to help things run smoothly.
- Make certain your cash register is set to the correct prices. Please don't wait until the first student is lined up to learn how to use it. If you need help, just contact us.
- Fill in your prices on price labels & posters.
- Set up about 6 eight-foot tables.
- Every shoppe is set up differently. Some examples follow, but whatever floor plan works for you is great!
- Remember these prices are for your own kids, so keep them as low as possible.

#### **SETTING UP**

- Place tables with lowest price codes by cashier (to help stop 5-finger discounts).
- Have cash register by the exit, to allow for easy student flow.
- Place tables in a U-shape or an L-shape to make shopping and monitoring easy. Place all items on tables to prevent empty look.
- Display product according to price levels,
   with price labels in corresponding sections,
   separated by the color tape in the supply kit.
- Have a wrap table after the cash register.
   Volunteers can help younger children wrap their gifts, after purchases have been made.
- You'll need: stapler, markers, pens, tape, cash box or register, & start-up change (suggested is \$20 in quarters, \$5 in dimes, \$2 in nickels, \$23 in 1's, & the rest in 5's & 10's).
- Have volunteers arrive 15 minutes before starting the sale.