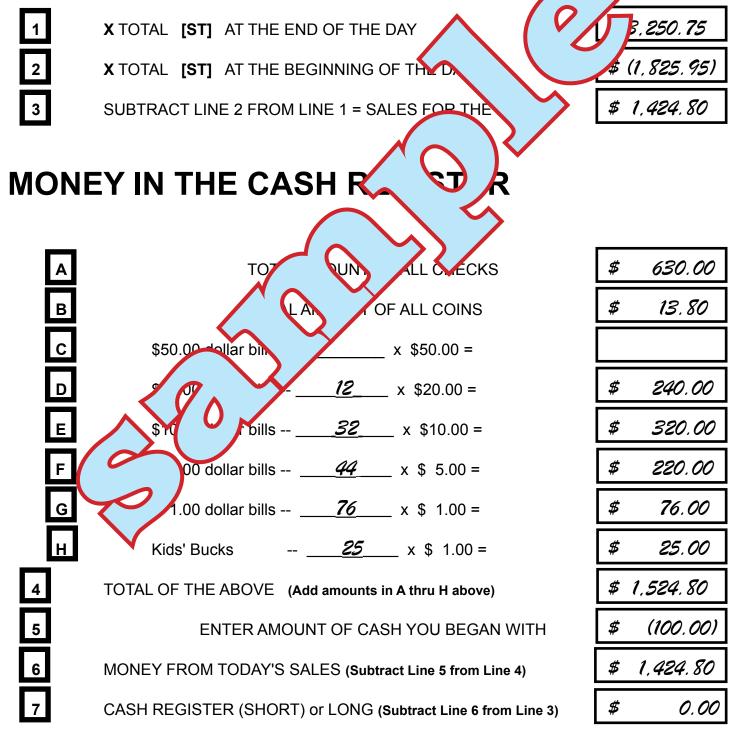

X TOTAL [ST] AT THE END OF THE DAY

X TOTAL [ST] AT THE BEGINNING OF THE DAY

SUBTRACT LINE 2 FROM LINE 1 = SALES FOR THE DAY

| \$ |
|----|
| \$ |
| \$ |

## MONEY IN THE CASH REGISTER

TOTAL AMOUNT OF ALL CHECKS

TOTAL AMOUNT OF ALL COINS

- \$50.00 dollar bills -- \_\_\_\_\_ x \$50.00 =
- \$20.00 dollar bills -- \_\_\_\_\_ x \$20.00 =
- \$10.00 dollar bills -- \_\_\_\_ x \$10.00 =
- \$ 5.00 dollar bills -- \_\_\_\_\_ x \$ 5.00 =
- \$ 1.00 dollar bills -- \_\_\_\_ x \$ 1.00 =
- Kids' Bucks -- \_\_\_\_\_ x \$ 1.00 =

TOTAL OF THE ABOVE (Add amounts in A thru H above)

ENTER AMOUNT OF CASH YOU BEGAN WITH

MONEY FROM TODAY'S SALES (Subtract Line 5 from Line 4)

CASH REGISTER (SHORT) or LONG (Subtract Line 6 from Line 3)

| \$ |
|----|
| \$ |
| \$ |
| \$ |
| \$ |
| \$ |
| \$ |
| \$ |
| \$ |
| \$ |
| \$ |
| \$ |